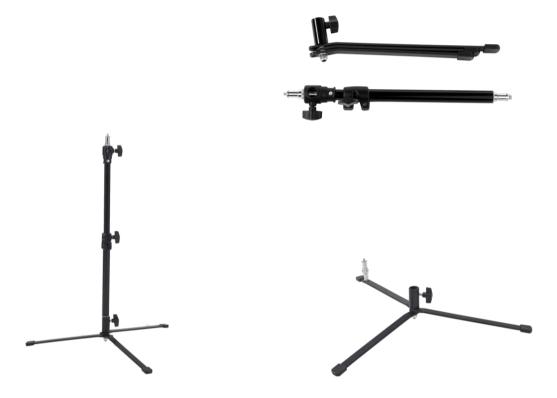

## **Background Light Stand 60 cm**

## Background Light Stand 60 cm - Optimizes The Backlight Of Their Scene

- Flexible working height: Height can be flexibly adjusted from 10 to 65 cm
- Strong load capacity: Compact and robust, holds up to 5 kg
- Safe and stable: High-quality materials guarantee a firm stand
- Multiple connection options: Equipped with two 1/4-inch light stand connectors
- Expandable: Additional mounting option on the tripod leg for more accessories

| Technical Data         |                              |
|------------------------|------------------------------|
| Type of tripod         | Background Light Stand 60 cm |
| Material               | Aluminium                    |
| Colour                 | Black                        |
| Working height minimum | 10 cm                        |
| Working height maximum | 65 cm                        |
| Payload maximum        | 5 kg                         |
| Connections            | Two 1/4" spigot connectors   |